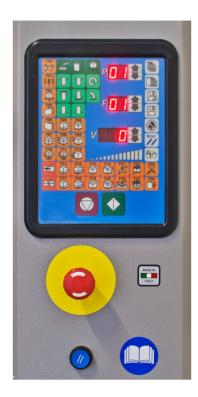

The easy to use 11" TOUCH SCREEN operating panel allows you to setup a number of different parameters, these ensure the best quality wrapping patterns.

Powered Pre-Stretch up 4x to 400%

**Productivity** Eliminate labour intensive, inefficient manual hand wrapping