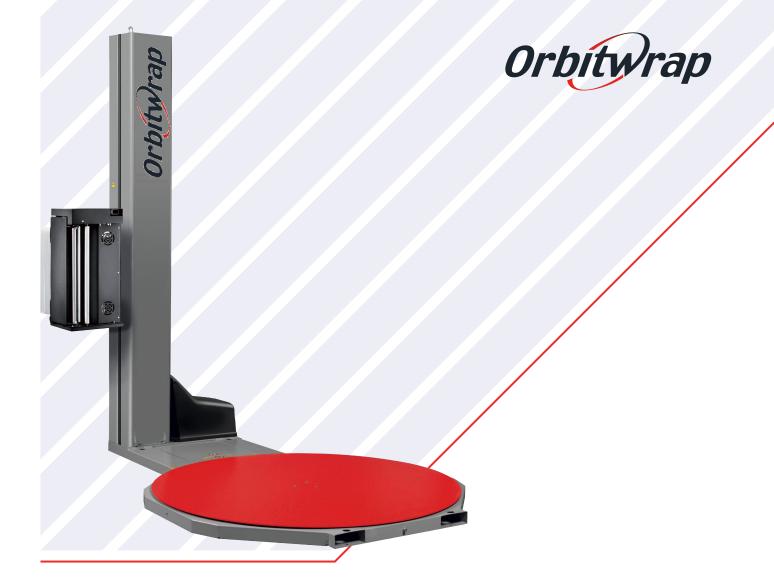

# **Power Pre-Stretch Wrapping Machine**

## Orbitwrap OR-5000

The OR-5000 Maxi Wrapper is an advanced POWER PRESTRETCH machine that can stretch your film up to 400%. This can dramatically increase efficiency and profitability through lower film cost per load.

# **Power Pre-Stretch** Wrapping Machine

Orbitwrap OR-5000