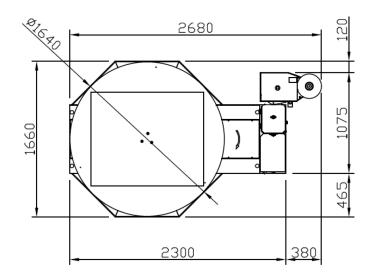

#### **Technical Options**

| MAX HEIGHT OF<br>WRAPPING | 2500MM                  |
|---------------------------|-------------------------|
| MAX PALLET SIZE           | 1200MM X 800MM          |
| TURNTABLE DIAMETER        | 1650MM                  |
| TURNTABLE SPEED           | 5-12RPM                 |
| STRETCH FILM SIZE         | 500MM                   |
| LOAD CAPACITY             | 2000KG                  |
| POWER SUPPLY              | 240V SINGLE PHASE POWER |
| WARRANTY                  | 1 YEAR                  |
| MACHINE WEIGHT            | 650 KG                  |