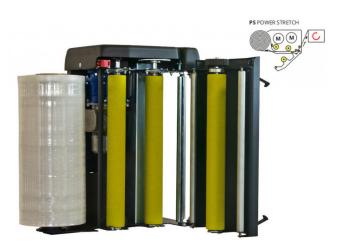

## **Standard Features**

- Power Pre-Stretch Dual Motor Adj 120-400%
- Variable film carriage and turntable speeds
- Forklift relocation slots
- Photocell eye for automatic height detection
- Automatic and Manual wrapping programs
- Soft-start and stop turntable drive
- Heavy-duty industrial chain driven turntable
- Safety crush prevention device fitted to carriage
- 12 month warranty
- Stretch-film cutter